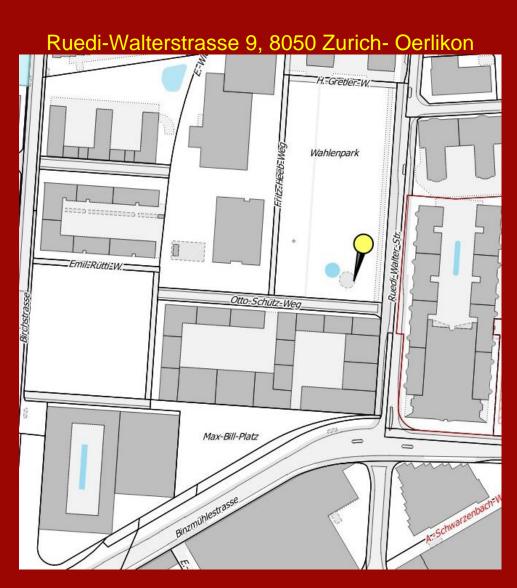

## The 3<sup>rd</sup> Swiss Golf Croquet Mixed Doubles Open Championship to be held in Zurich on the weekend of 25th and 26th June 2016

The ever growing popularity of this unique tournament in Europe, has encouraged us to move the tournament to Wahlepark, Ruedi-Walterstrasse 9, 8050 Zurich- Oerlikon, which is located next to the Meriot Zurich Nord Hotel. The spaciousness of this park makes it possible to set up two fields, allowing us to fix the number of teams participating to a maximum of 14.

We look forward greeting you in the morning of the 25th of June 2016 in Zurich-Oerlikon.

The organising committee Croquet Club Zurich

The location of Wahlenpark