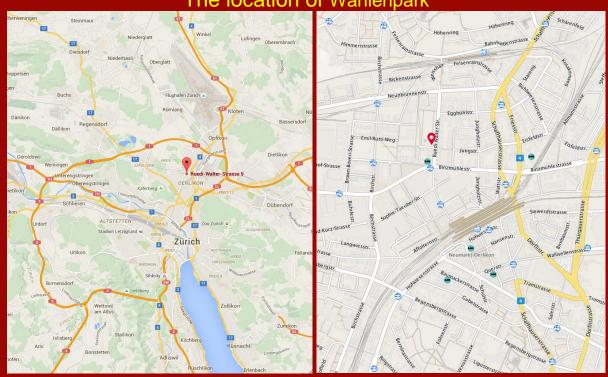

## The 3<sup>rd</sup> Swiss Golf Croquet Mixed Doubles Open Championship to be held in Zurich on the weekend of 25th and 26th June 2016

The ever growing popularity of this unique tournament in Europe, has encouraged us to move the tournament to Wahlepark, Ruedi-Walterstrasse 9, 8050 Zurich- Oerlikon, which is located next to the Meriot Zurich Nord Hotel. The spaciousness of this park makes it possible to set up two fields, allowing us to fix the number of teams participating to a maximum of 14.

We look forward greeting you in the morning of the 25th of June 2016 in Zurich-Oerlikon.

The organising committee Croquet Club Zurich

The location of Wahlenpark