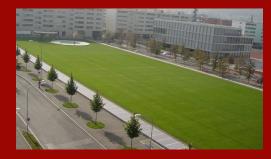

## The 3<sup>rd</sup> Swiss Golf Croquet Mixed Doubles Open Championship to be held in Zurich on the weekend of 25th and 26th June 2016

The ever growing popularity of this unique tournament in Europe, has encouraged us to move the tournament to Wahlepark, Ruedi-Walterstrasse 9, 8050 Zurich- Oerlikon, which is located next to the Meriot Zurich Nord Hotel. The spaciousness of this park makes it possible to set up two fields, allowing us to fix the number of teams participating to a maximum of 14.